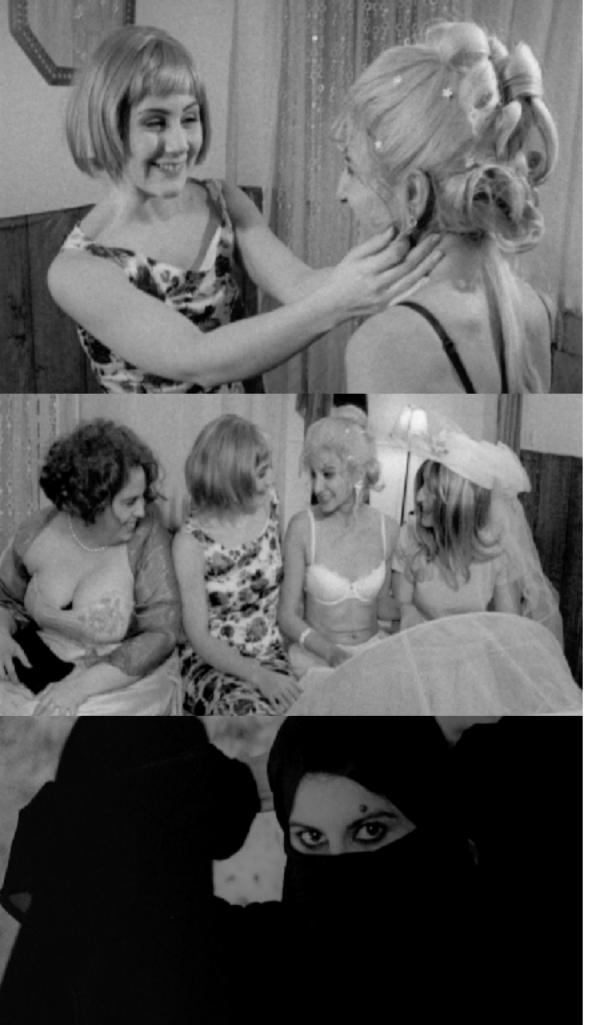

#### L'ABAYA - SHORT FILM

Four Young Women in Arabia are trying to emancipate thanks to acting in a play.

With Leila BEN NASSER, Latifa ID LACHGUER, Yasmina GHEMZI and Lily RUBENS Director and writer : Ingrid FRANCHI Sound designer : Jean GOUDIER Set designer : Eric VERMEIL

#### FESTIVALS

Cineffable, Paris Festival de film de femmes de Méditerranée, Marseille FIF Aubagne ALUCINE,Toronto Latin Film Festival FIF de Rio de Janeiro Open air Filmfest Weiterstadt cinema des cinéastes, Paris