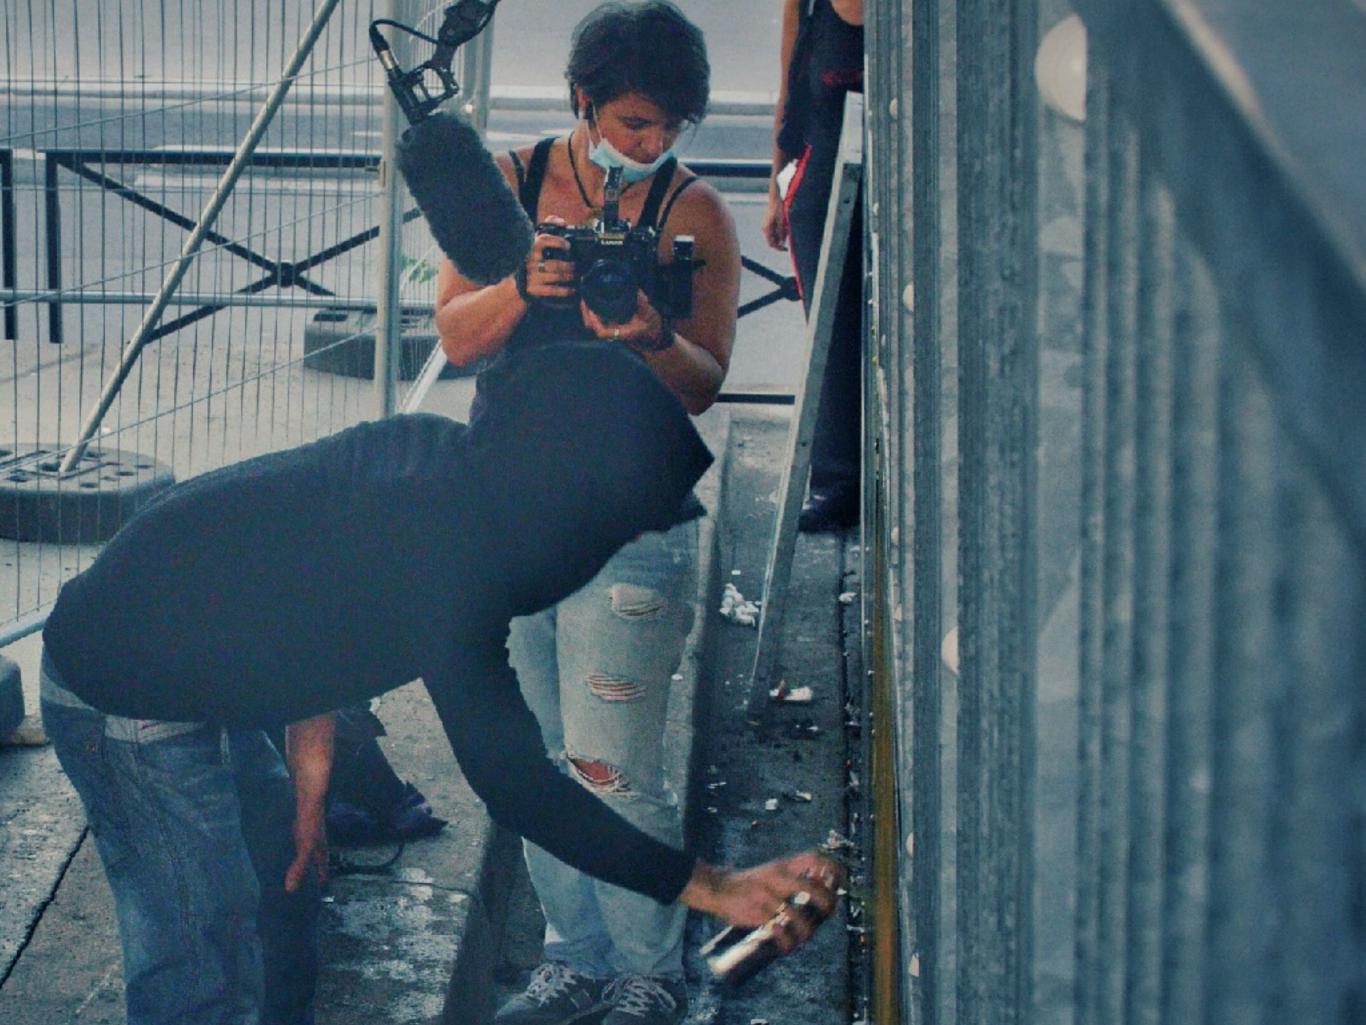

#### **PRISONER** in a few lines :

- This project began in 2017 with a small team of one film director, one director of photography, one assistant and one sound engineer. At first them, and a couple of comedians, gathered together in Bretagne. As time passed, more and more volunteers joined them.

- This project was produced in a singular way. After the story line has been created, the dialogues were improvised between the actors. According to each character, and the role played by their partners, the actors were able to make the dialogues their own. 2 cameras were shooting the scenes.

This particular way of working took a lot of investment from the actors, and a constant re-writing from the director who wanted to be as close as possible of the improvisation that was offered

- We sent the episodes to different festivals, and we're currently looking for a broadcaster interested in the idea, and in the final project.